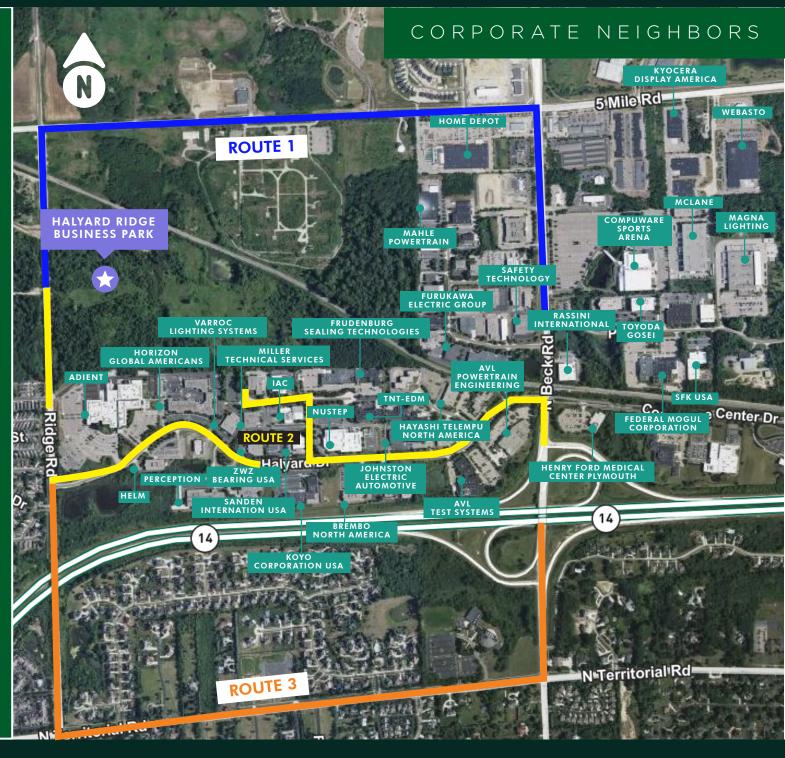

## KEY SITE ADVANTAGES

BUSINESSS PARK (ROOM FOR GROWTH)

PROXIMITY TO AIRPORTS, SUBURBS, & MAJOR EXPRESSWAYS

BUILD TO SUIT OPPORTUNITY, POSSIBLE TAX ABATEMENTS

3 ACCESS ROUTES TO BUSSINESS PARK

CLASS A DEVELOPMENT & STYLE