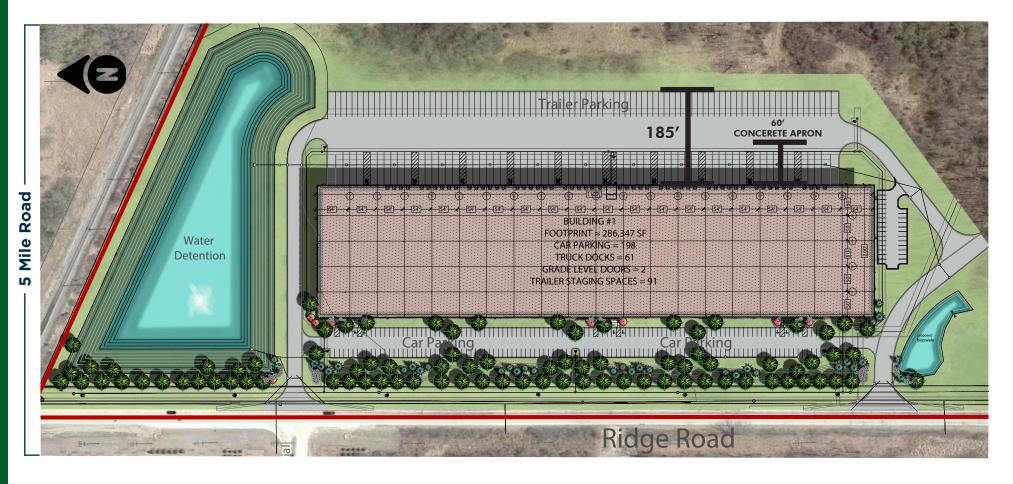

## BUILDING 1 FEATURES

| <b>Building Size</b>       | 286,347 SF            |
|----------------------------|-----------------------|
| Available SF               | 39,000 -286,347<br>SF |
| Delivery                   | Q1 2023               |
| <b>Building Dimensions</b> | 1100' x 260'          |

| 50' w x 54' d |
|---------------|
| 60' SB        |
| 32'           |
| 61            |
|               |

| Drive-in Doors  | 2         |
|-----------------|-----------|
| Car Parking     | 198 cars  |
| Trailer Parking | 91 stalls |
| Sprinkler       | ESFR      |

| Lighting       | LED        |
|----------------|------------|
| Construction   | Concrete   |
| Net Lease Rate | \$7.25 psf |

## SITE PLAN

NEW CONSTRUCTION // BECK ROAD & M-14