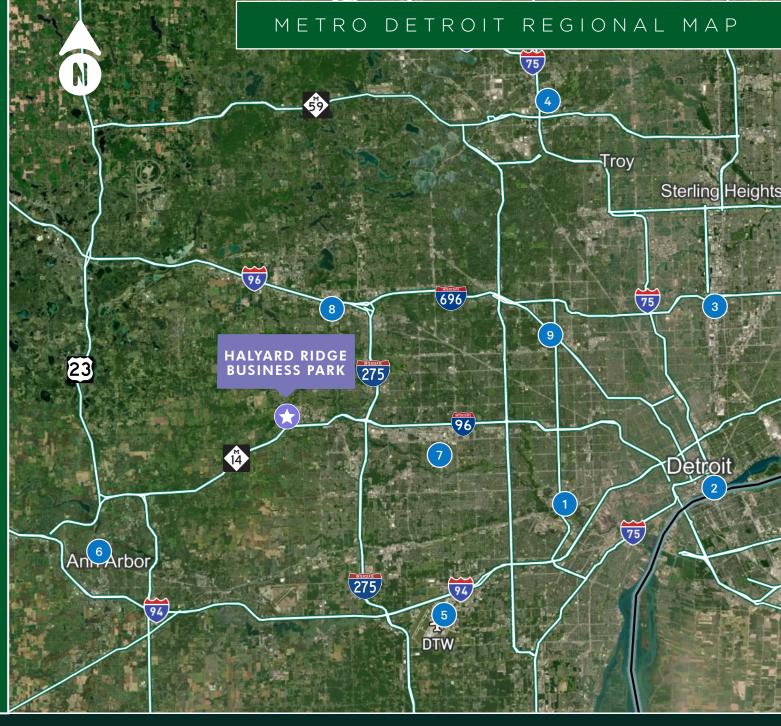

## APPROXIMATE DRIVE TIMES

- 1 DEARBORN / FORD HQ 25 MINUTES
- 2 DETROIT / GM HQ -30 MINUTES
- WARREN / GM TECH CENTER 40 MINUTES
- 4 AUBURN HILLS / FCAT -

- 5 DETROIT METRO AIRPORT -
- 6 ANN ARBOR / UNIVERSITY OF MICHIGAN 30 MINUTES
- 7 LIVONIA 10 MINUTES
- 8 NOVI 15 MINUTES
- 9 SOUTHFIELD 25 MINUTES