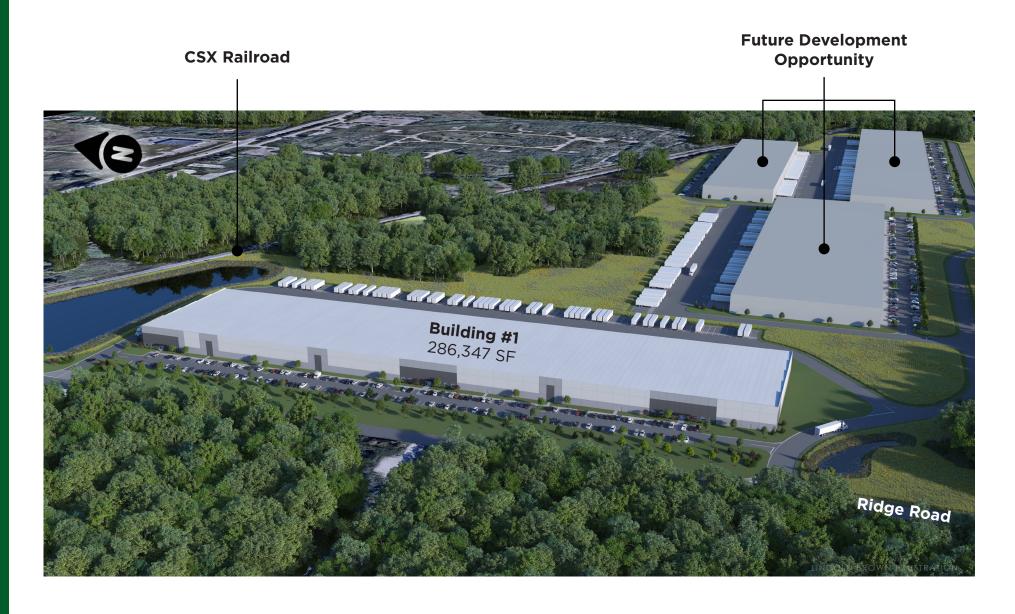

# HALYARD RIDGE BUSINESS PARK

103 ACRES IN PLYMOUTH, MI

NOW LEASING BUILDING 1 286,347 SF DELIVERY Q1 2023 750,000 SF AVAILABLE FOR FUTURE DEVELOPMENT

Buildings are located in the Michigan International Technology Center Corridor (MITC), a collaborative EDC initiative of local, county and state entities

1.02M SF AVAILABLE

MASTER PLANNED BUSINESS PARK | BECK ROAD AND M-14 | PLYMOUTH, MI