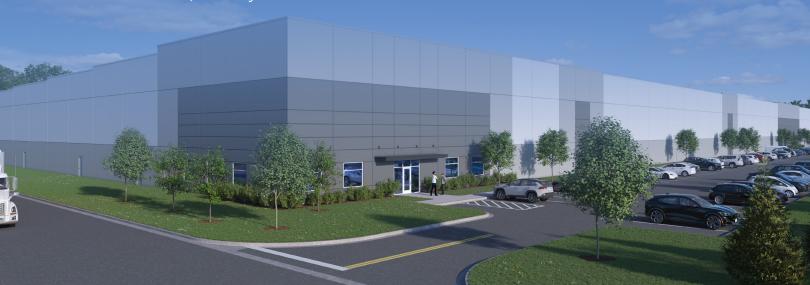

# HALYARD RIDGE BUSINESS PARK

103 ACRES IN PLYMOUTH, MI

NOW LEASING BUILDING 1 286,347 SF DELIVERY Q1 2023 750,000 SF AVAILABLE FOR FUTURE DEVELOPMENT

Buildings are located in the Michigan International Technology Center Corridor (MITC), a collaborative EDC initiative of local, county and state entities

1.02M SF AVAILABLE

MASTER PLANNED BUSINESS PARK | BECK ROAD AND M-14 | PLYMOUTH, MI

## BUILDING 1 FEATURES

| <b>Building Size</b>       | 286,347 SF            |
|----------------------------|-----------------------|
| Available SF               | 39,000 -286,347<br>SF |
| Delivery                   | Q1 2023               |
| <b>Building Dimensions</b> | 1100' x 260'          |