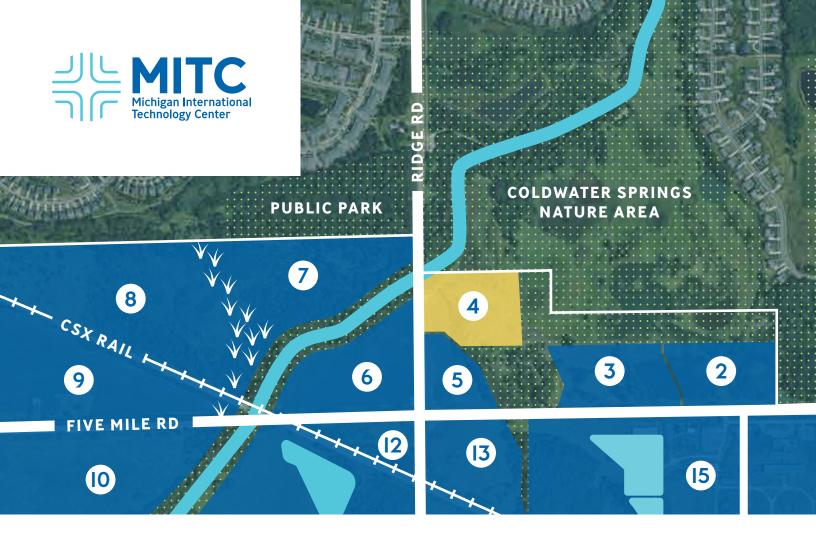

#### **PROPERTY DETAILS**

Zoned: Office/Research/Tech
Parcel ID: 77-066-99-00I-723

Location: Ridge Rd. North of 5 Mile Rd.

Sub-dividable: No

Utilities: In Proximity

Current Owner: Northville Township
Terms: Contact Owner

4.4 Acres +/Northville Township
Michigan

#### **ADDITIONAL FEATURES**

- Adjacent to conservation area to the North
- Strong R&D region
- Close to amenities
- Easy access to freeway

Join the dozens of premier engineering and technology firms in the region's central corridor.