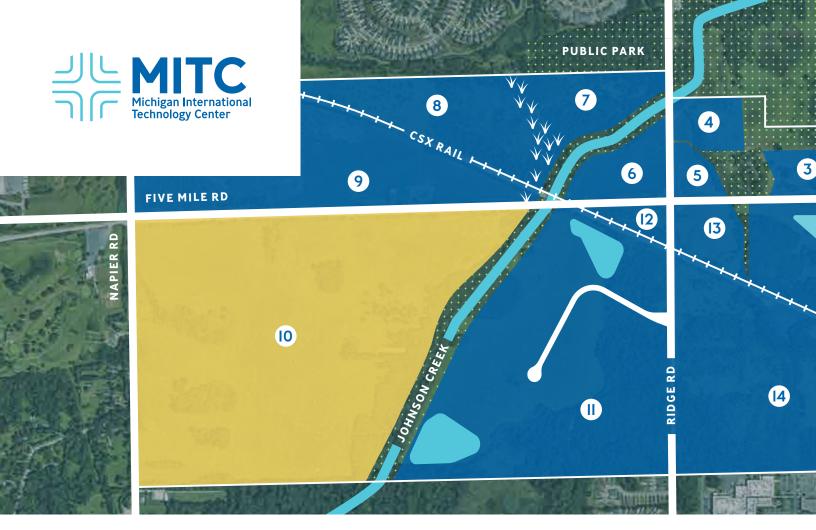

Current Owner: Northville Township
Terms: Contact Owner

84.8 Acres +/- (Gross)
Northville Township
Michigan

# Sites II-I2

**PROPERTY DETAILS** 

Zoned:

78-001-99-0001-000 Parcel ID:

Location: SW Corner of Ridge Rd. and 5 Mile Rd.

Sub-dividable: Yes, Multiple Site Sizes Available

Industrial

**Utilities:** Available

**Current Owner:** Hillside Investments Terms: Contact Owner/Agent

Join the dozens of premier engineering and technology firms in the region's central corridor.

RIDGE5PLYMOUTH.COM | MITC-USA.ORG

9 Lots, 3-45 Acres +/-**Plymouth Township** Michigan