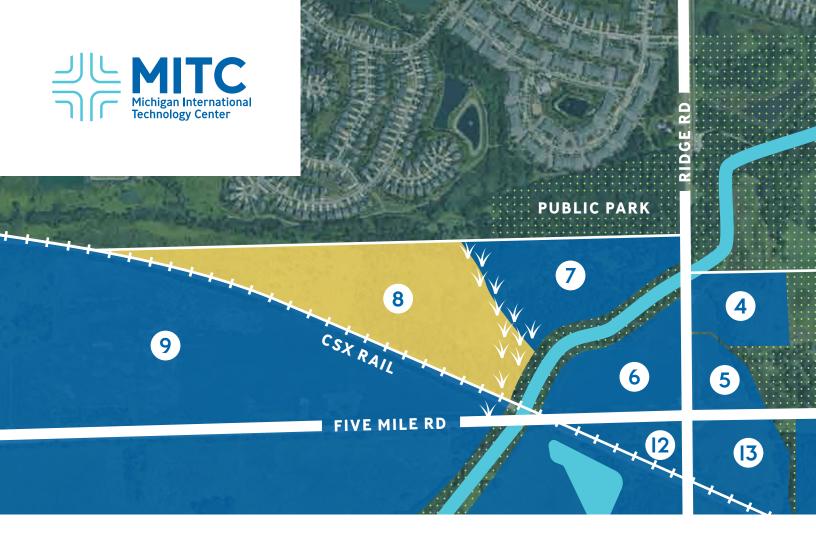

#### **PROPERTY DETAILS**

Zoned: Office/Research/Tech

Parcel ID: 07I-990-0002

Location: NW Corner of Ridge Rd. and 5 Mile Rd.

Sub-dividable: No

Utilities: In Proximity

Current Owner: Northville Township
Terms: Contact Owner

7 Acres +/Northville Township
Michigan

#### **ADDITIONAL FEATURES**

- Corner site
- Stream at back of site
- Strong R&D region
- Close to amenities
- Easy access to freeway

Join the dozens of premier engineering and technology firms in the region's central corridor.

#### **ADDITIONAL FEATURES**

- Public park adjacent to site
- Stream at back of site
- Strong R&D region
- Close to amenities
- Easy access to freeway

Join the dozens of premier engineering and technology firms in the region's central corridor.