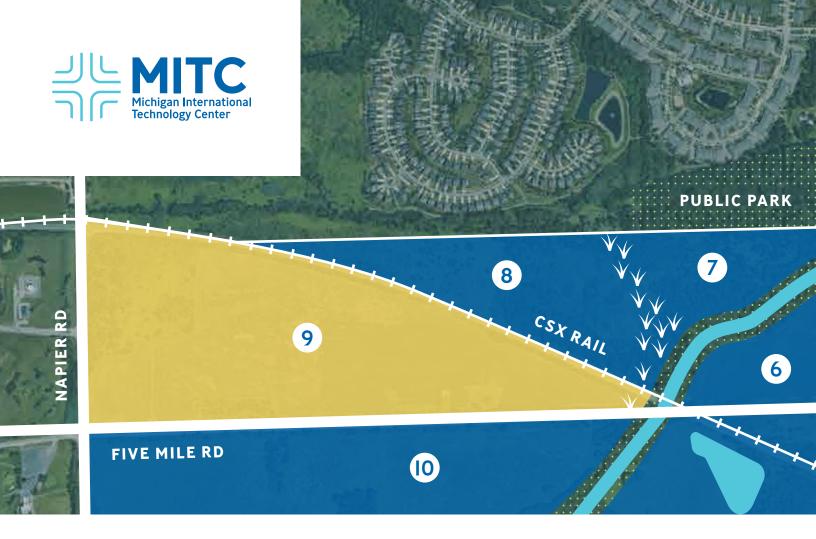

Current Owner: Northville Township
Terms: Contact Owner

84.8 Acres +/- (Gross)
Northville Township
Michigan

#### **ADDITIONAL FEATURES**

- Corner site
- Ideal for an R&D park
- Strong R&D region
- Close to amenities
- Easy access to freeway

Join the dozens of premier engineering and technology firms in the region's central corridor.