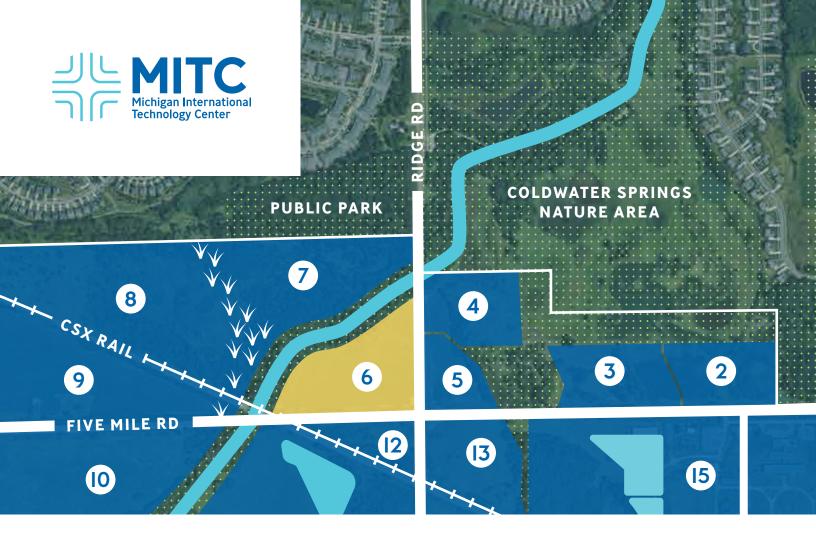

#### **PROPERTY DETAILS**

Zoned: Office/Research/Tech

Parcel ID: 07I-990-0002

Location: NW Corner of Ridge Rd. and 5 Mile Rd.

Sub-dividable: No

Utilities: In Proximity

Current Owner: Northville Township
Terms: Contact Owner

7 Acres +/Northville Township
Michigan

#### **ADDITIONAL FEATURES**

- Corner site
- Stream at back of site
- Strong R&D region
- Close to amenities
- Easy access to freeway

Join the dozens of premier engineering and technology firms in the region's central corridor.