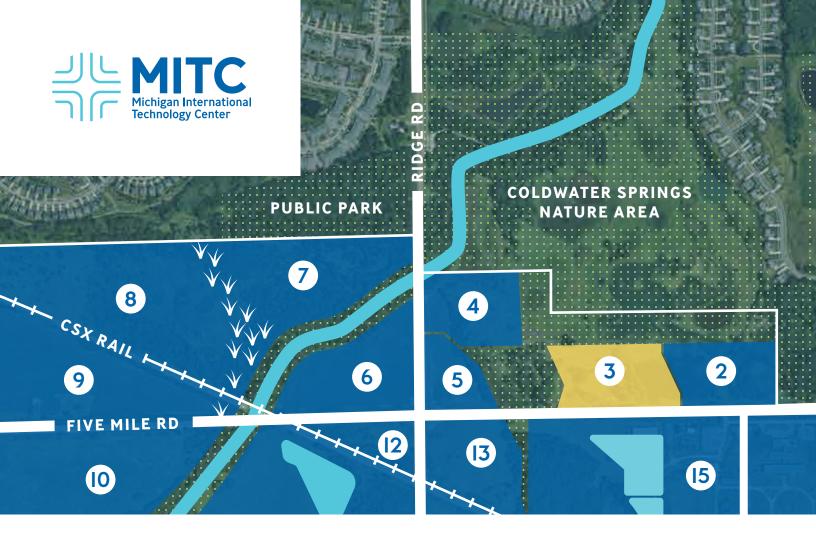

#### **PROPERTY DETAILS**

Zoned: Office/Research/Tech
Parcel ID: 77-066-99-00I-723

Location: Ridge Rd. North of 5 Mile Rd.

Sub-dividable: No

Utilities: In Proximity

Current Owner: Northville Township
Terms: Contact Owner

6.8 Acres +/Northville Township
Michigan

#### **ADDITIONAL FEATURES**

- Adjacent to conservation area to the North
- Strong R&D region
- Close to amenities
- Easy access to freeway

Join the dozens of premier engineering and technology firms in the region's central corridor.