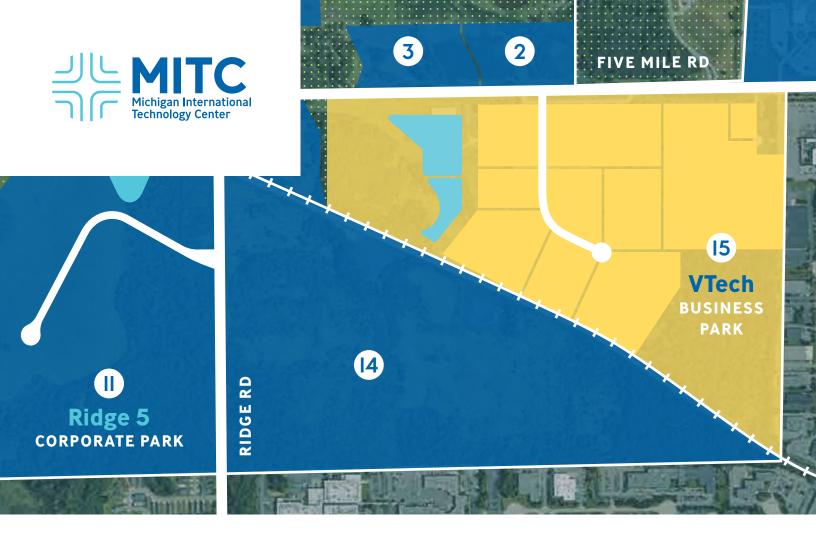

Parcel ID: 78-006-99-000I-705

Location: SW of Beck Rd. and 5 Mile Rd.

Sub-dividable: Yes, 3-20 Acres Sites Available

Available Utilities: Available

Owner/Developer: State of Michigan / REDICO
Terms: Contact Owner/Developer

9 Lots, 3-20 Acres +/-Plymouth Township Michigan

#### **ADDITIONAL FEATURES**

- New business park site plan approved
- Frontage on 5 Mile Road
- Near M-I4 and Beck Road
- Strong R&D region
- Close to amenities
- Easy access to freeway

Join the dozens of premier engineering and technology firms in the region's central corridor.