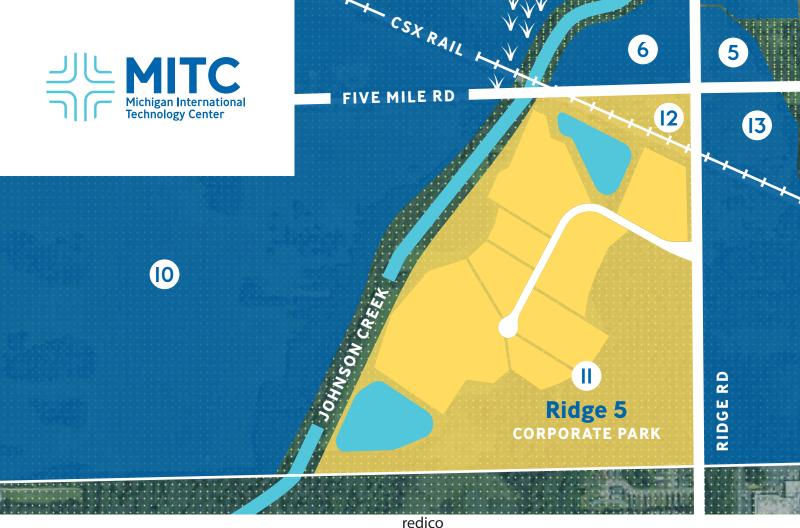

# Sites II-I2

**PROPERTY DETAILS** 

Zoned:

78-001-99-0001-000 Parcel ID:

Location: SW Corner of Ridge Rd. and 5 Mile Rd.

Sub-dividable: Yes, Multiple Site Sizes Available

Industrial

**Utilities:** Available

**Current Owner:** Hillside Investments Terms: Contact Owner/Agent

Join the dozens of premier engineering and technology firms in the region's central corridor.

RIDGE5PLYMOUTH.COM | MITC-USA.ORG

9 Lots, 3-45 Acres +/-**Plymouth Township** Michigan

#### **ADDITIONAL FEATURES**

- New business park with completed infrastructure
- Frontage on 5 Mile Road
- Near Brae Burn Golf Course
- Strong R&D region
- Close to amenities
- Easy access to freeway