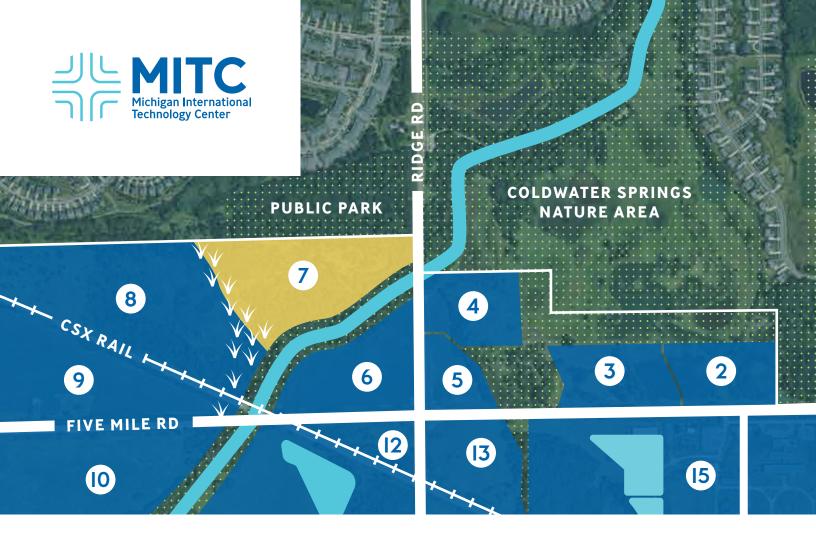

#### **PROPERTY DETAILS**

Zoned: Office/Research/Tech
Parcel ID: 77-066-99-00I-723

Location: Ridge Rd. North of 5 Mile Rd.

Sub-dividable: No

Utilities: In Proximity

Current Owner: Northville Township
Terms: Contact Owner

6.8 Acres +/Northville Township
Michigan

4.4 Acres +/Northville Township
Michigan

Utilities: In Proximity

Current Owner: Northville Township
Terms: Contact Owner

3.7 Acres +/Northville Township
Michigan

#### **PROPERTY DETAILS**

Zoned: Office/Research/Tech

Parcel ID: 07I-990-0002

Location: NW Corner of Ridge Rd. and 5 Mile Rd.

Sub-dividable: No

Utilities: In Proximity

Current Owner: Northville Township
Terms: Contact Owner

7 Acres +/Northville Township
Michigan

Current Owner: Northville Township
Terms: Contact Owner

I5 Acres +/- (Net) Northville Township Michigan

24 Acres +/- (Net) Northville Township Michigan

Current Owner: Northville Township
Terms: Contact Owner

84.8 Acres +/- (Gross)
Northville Township
Michigan