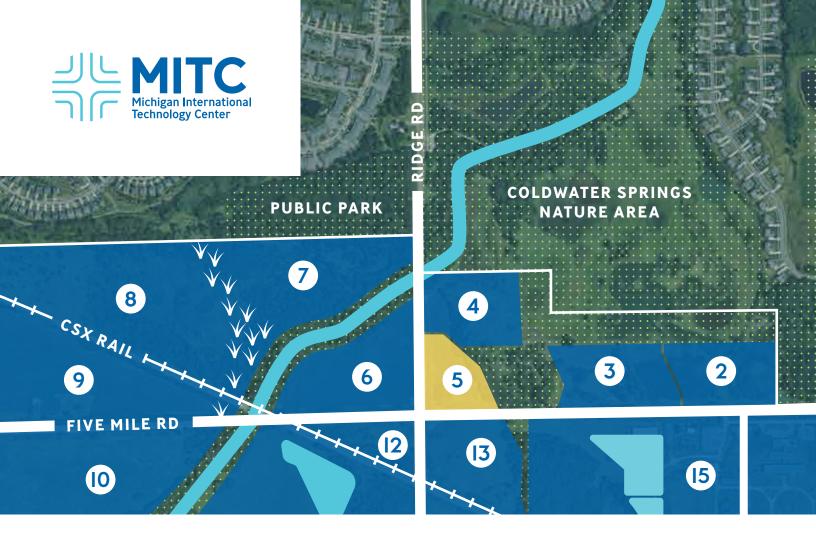

## **CONTACT**

- ✓ jfrey@twp.northville.mi.us
- 248-662-0487

**PROPERTY DETAILS** 

Zoned: Office/Research/Tech
Parcel ID: 77-066-99-001-723

Location: NE Corner of 5 Mile Rd. and Ridge Rd.

Sub-dividable: No

Utilities: In Proximity

Current Owner: Northville Township
Terms: Contact Owner

3.7 Acres +/Northville Township
Michigan

#### **ADDITIONAL FEATURES**

- Corner site
- Strong R&D region
- Close to amenities
- Easy access to freeway

Join the dozens of premier engineering and technology firms in the region's central corridor.