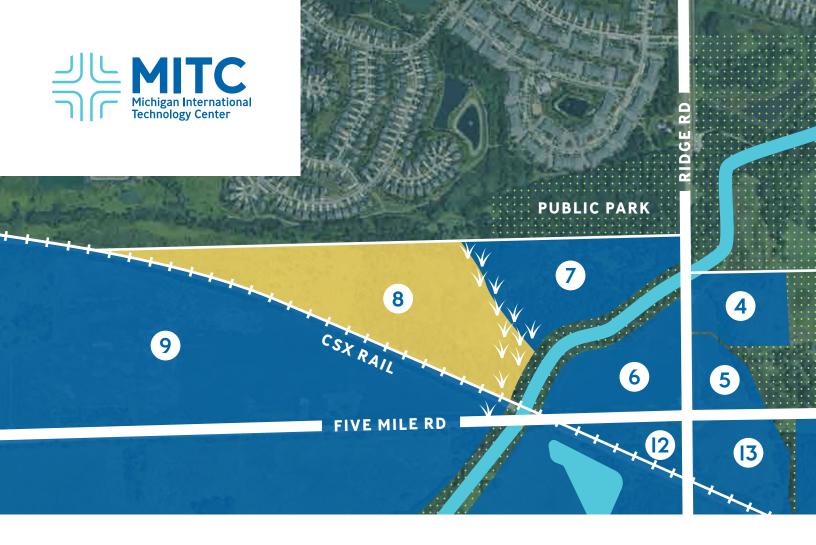

# Site 8

#### **PROPERTY DETAILS**

| Zoned:         | Office/Research/Tech           |
|----------------|--------------------------------|
| Parcel ID:     | 07I-990-0002                   |
| Location:      | NW of Ridge Rd. and 5 Mile Rd. |
| Sub-dividable: | No                             |
| Utilities:     | Available, Requires Extension  |
| Current Owner: | Northville Township            |
| Terms:         | Contact Owner                  |

24 Acres +/- (Net) Northville Township Michigan

#### **ADDITIONAL FEATURES**

- Access provided off of Ridge Road
- Stream at East side of site
- Strong R&D region
- Close to amenities
- Easy access to freeway

Join the dozens of premier engineering and technology firms in the region's central corridor.