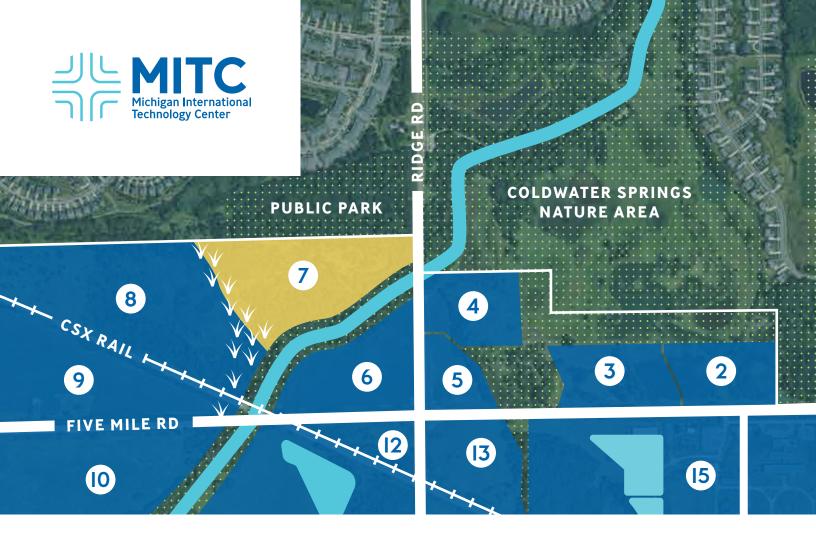

## Site 7

C

## **PROPERTY DETAILS**

| Zoned:         | Office/Research/Tech                  |
|----------------|---------------------------------------|
| Parcel ID:     | 071-990-0002                          |
| Location:      | NW Corner of 5 Mile Rd. and Ridge Rd. |
| Sub-dividable: | No                                    |
| Utilities:     | In Proximity                          |
| Current Owner: | Northville Township                   |
| Terms:         | Contact Owner                         |

I5 Acres +/- (Net) Northville Township Michigan

## **ADDITIONAL FEATURES**

- Public park adjacent to site
- Stream at back of site
- Strong R&D region
- Close to amenities
- Easy access to freeway

Join the dozens of premier engineering and technology firms in the region's central corridor.