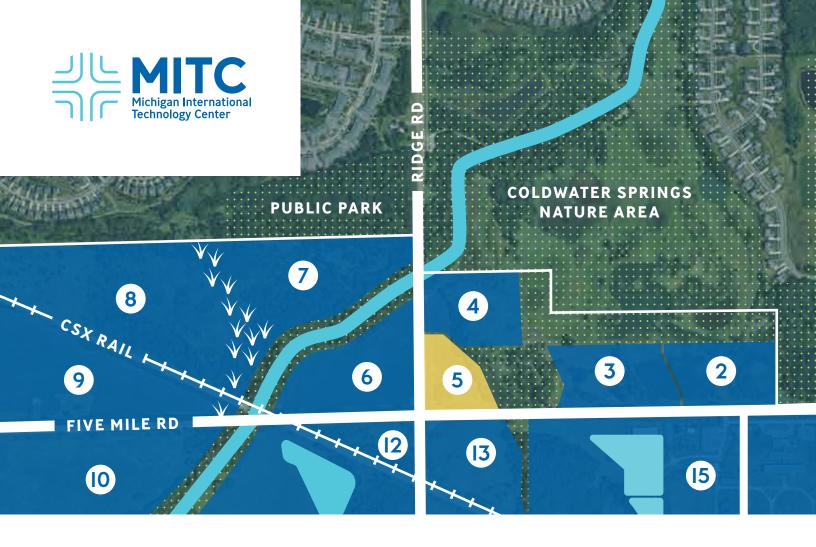

## Site 5

)

## **PROPERTY DETAILS**

| Zoned:         | Office/Research/Tech                  |
|----------------|---------------------------------------|
| Parcel ID:     | 77-066-99-001-723                     |
| Location:      | NE Corner of 5 Mile Rd. and Ridge Rd. |
| Sub-dividable: | No                                    |
| Utilities:     | In Proximity                          |
| Current Owner: | Northville Township                   |
| Terms:         | Contact Owner                         |

3.7 Acres +/-Northville Township Michigan