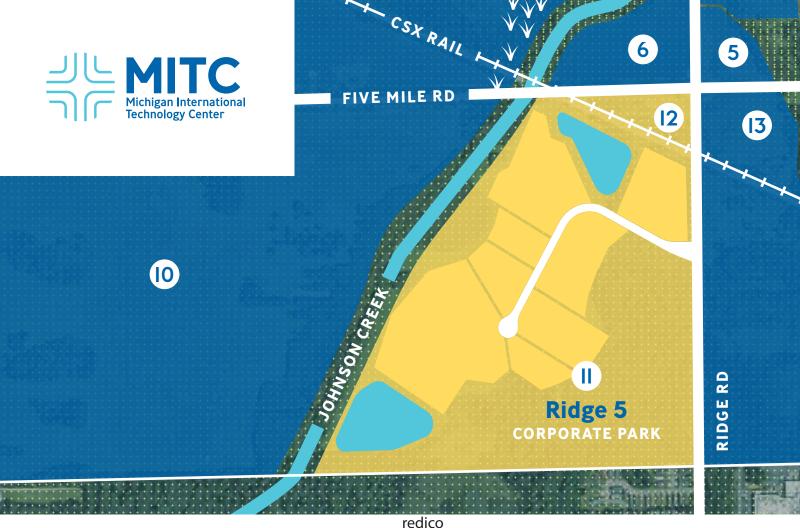

## Sites II-I2

Zoned: Industrial

**PROPERTY DETAILS** 

78-001-99-0001-000 Parcel ID:

Location: SW Corner of Ridge Rd. and 5 Mile Rd.

Sub-dividable: Yes, Multiple Site Sizes Available

**Utilities:** Available

## **ADDITIONAL FEATURES**

- New business park with completed infrastructure
- Frontage on 5 Mile Road
- Near Brae Burn Golf Course
- Strong R&D region
- Close to amenities
- Easy access to freeway