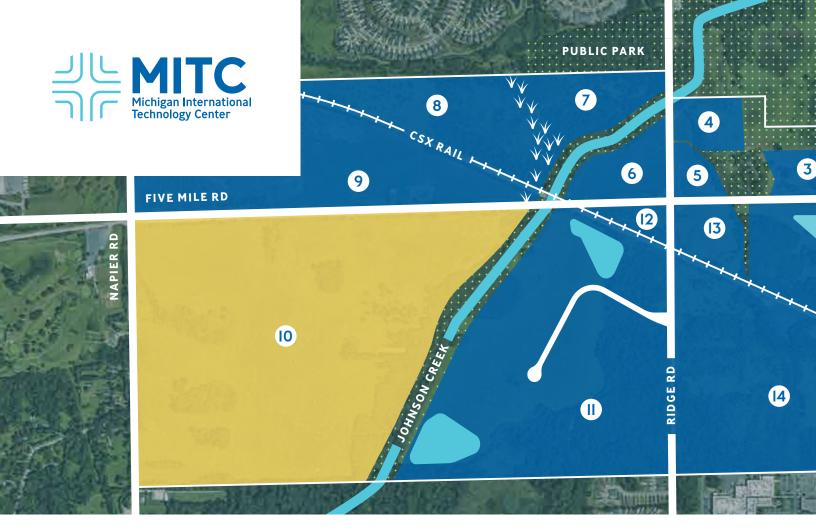

## Site IO

## **PROPERTY DETAILS**

Zoned: Industrial

Parcel ID: 78-00I-99-000I-703 (704)

**Location:** SE Corner of Napier Rd. and 5 Mile Rd.

Sub-dividable: No

Utilities: Installation of Utilities Planned

Current Owner: City of Detroit

Terms: Contact Owner/Agent

Join the dozens of premier engineering and technology firms in the region's central corridor.

MITC-USA.ORG

190 Acres +/Plymouth Township
Michigan

## **ADDITIONAL FEATURES**

- Ideal setting for Industrial Park
- Frontage on 5 Mile Road
- Immediately adjacent to Brae Burn Golf Club
- One of the largest contiguous sites in Western Wayne County
- Strong R&D region
- Easy access to freeway